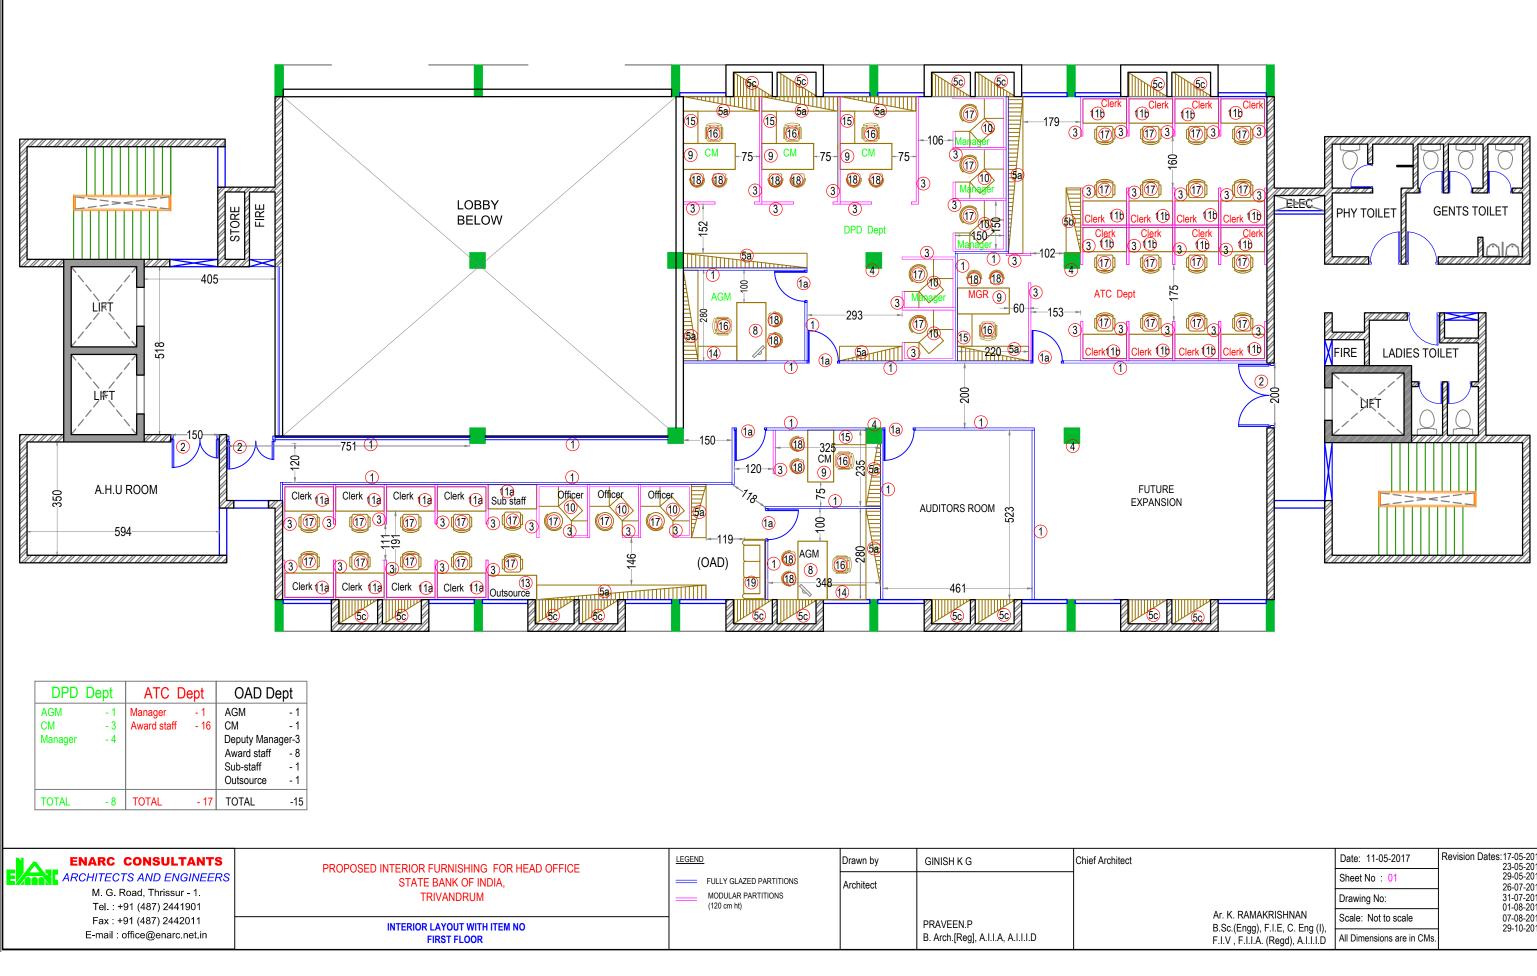

| Ar. K. RAMAKRISHNAN<br>B.Sc.(Engg), F.I.E, C. Eng (I),<br>F.I.V , F.I.I.A. (Regd), A.I.I.I.D | Date: 11-05-2017           | Revision Dates: 17-05-2017<br>23-05-2017<br>29-05-2017<br>26-07-2018<br>31-07-2018<br>01-08-2018<br>07-08-2018<br>29-10-2018 |
|----------------------------------------------------------------------------------------------|----------------------------|------------------------------------------------------------------------------------------------------------------------------|
|                                                                                              | Sheet No : 01              |                                                                                                                              |
|                                                                                              | Drawing No:                |                                                                                                                              |
|                                                                                              | Scale: Not to scale        |                                                                                                                              |
|                                                                                              | All Dimensions are in CMs. |                                                                                                                              |