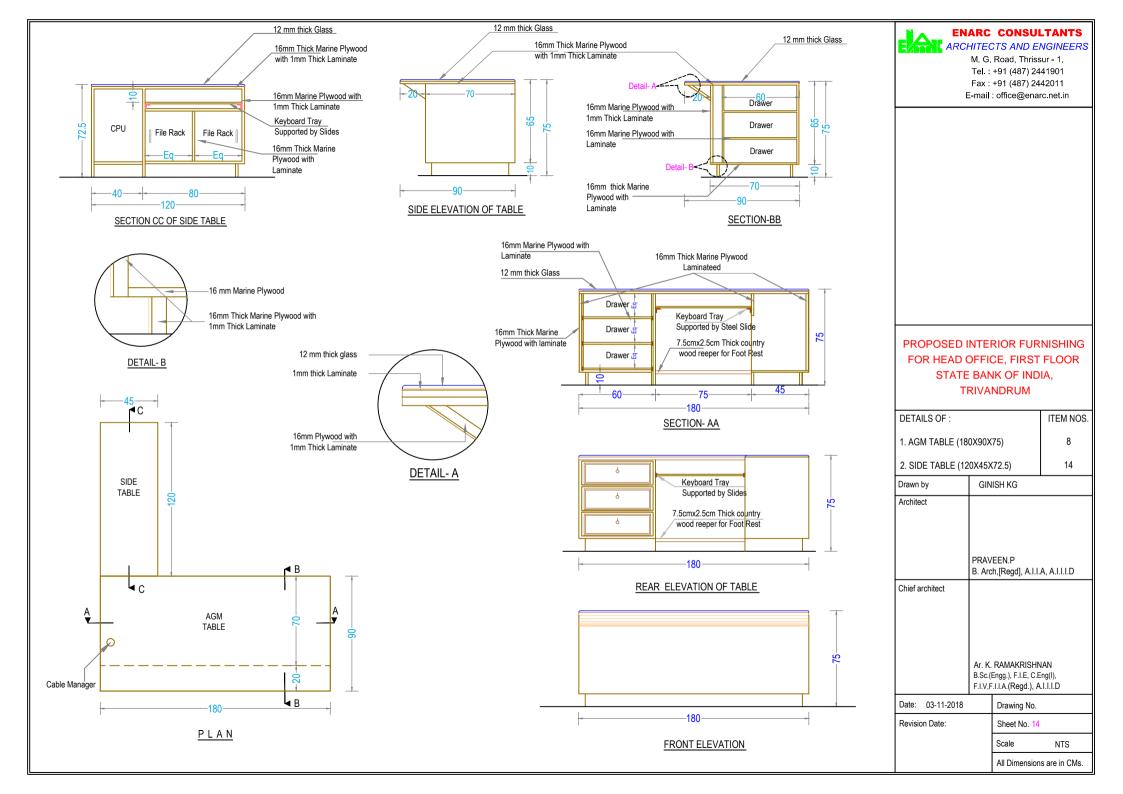

| Ar. K. RAMAKRISHNAN<br>B.Sc.(Engg), F.I.E, C. Eng (I),<br>F.I.V , F.I.I.A. (Regd), A.I.I.I.D | Date: 11-05-2017           | Revision Dates: 17-05-2017<br>23-05-2017<br>29-05-2017<br>26-07-2018<br>31-07-2018<br>01-08-2018<br>07-08-2018<br>29-10-2018 |
|----------------------------------------------------------------------------------------------|----------------------------|------------------------------------------------------------------------------------------------------------------------------|
|                                                                                              | Sheet No : 01              |                                                                                                                              |
|                                                                                              | Drawing No:                |                                                                                                                              |
|                                                                                              | Scale: Not to scale        |                                                                                                                              |
|                                                                                              | All Dimensions are in CMs. |                                                                                                                              |