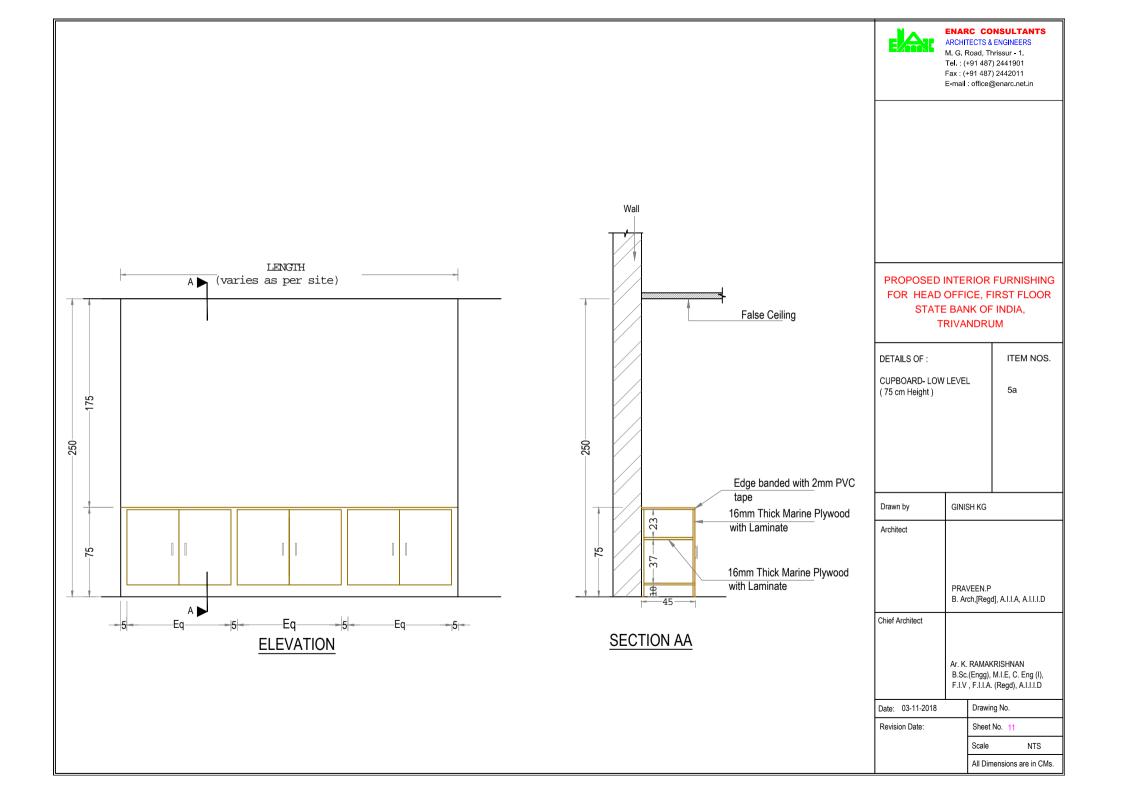

---------------------------------------------------------------------------------------------------------------------|
|                                                        | Drawing No:                       |                                                                                                                              |
|                                                        | Scale: Not to scale               |                                                                                                                              |
| F.I.V , F.I.I.A. (Regd), A.I.I.I.D                     | All Dimensions are in CMs.        |                                                                                                                              |