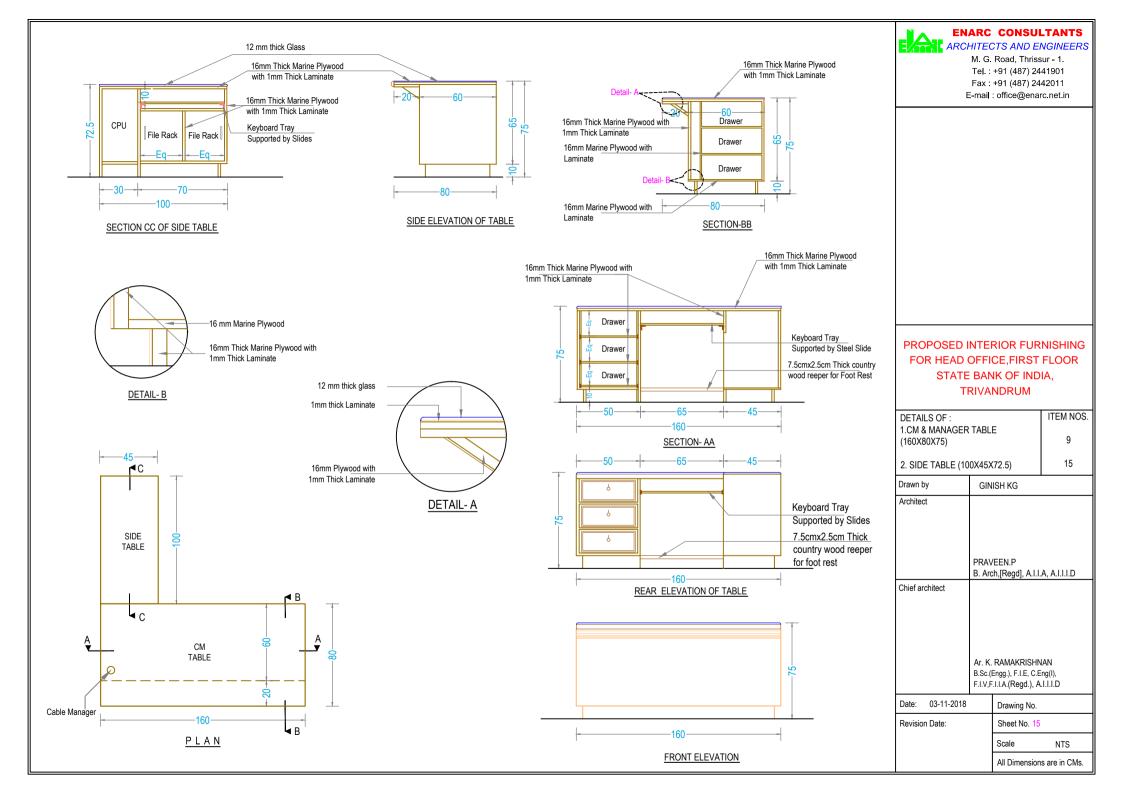

| Ar. K. RAMAKRISHNAN<br>B.Sc.(Engg), F.I.E, C. Eng (I), | Date: 11-05-2017<br>Sheet No : 01 | Revision Dates: 17-05-2017<br>23-05-2017<br>29-05-2017<br>26-07-2018<br>31-07-2018<br>01-08-2018<br>07-08-2018<br>29-10-2018 |
|--------------------------------------------------------|-----------------------------------|------------------------------------------------------------------------------------------------------------------------------|
|                                                        | Drawing No:                       |                                                                                                                              |
|                                                        | Scale: Not to scale               |                                                                                                                              |
| F.I.V , F.I.I.A. (Regd), A.I.I.I.D                     | All Dimensions are in CMs.        |                                                                                                                              |