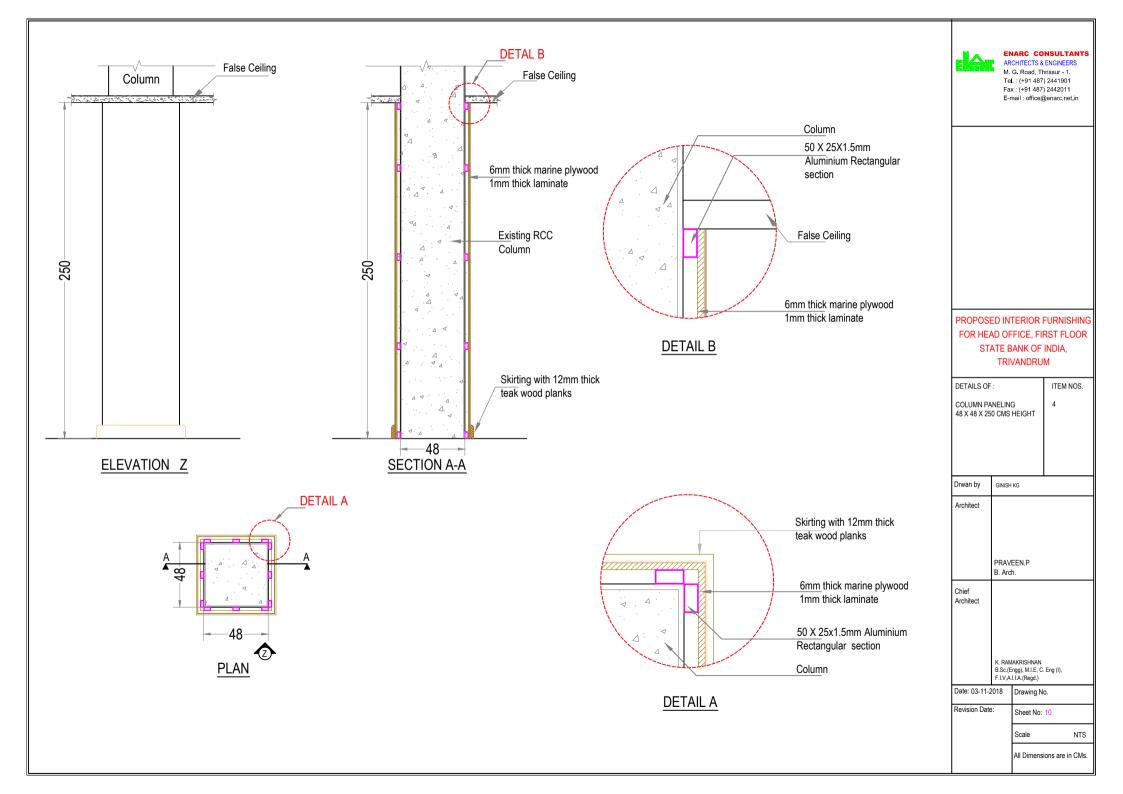

-----------------------------------------------------------------------------------------------------------------------|
|                                                        | Drawing No:                       |                                                                                                                              |
|                                                        | Scale: Not to scale               |                                                                                                                              |
| F.I.V , F.I.I.A. (Regd), A.I.I.I.D                     | All Dimensions are in CMs.        |                                                                                                                              |