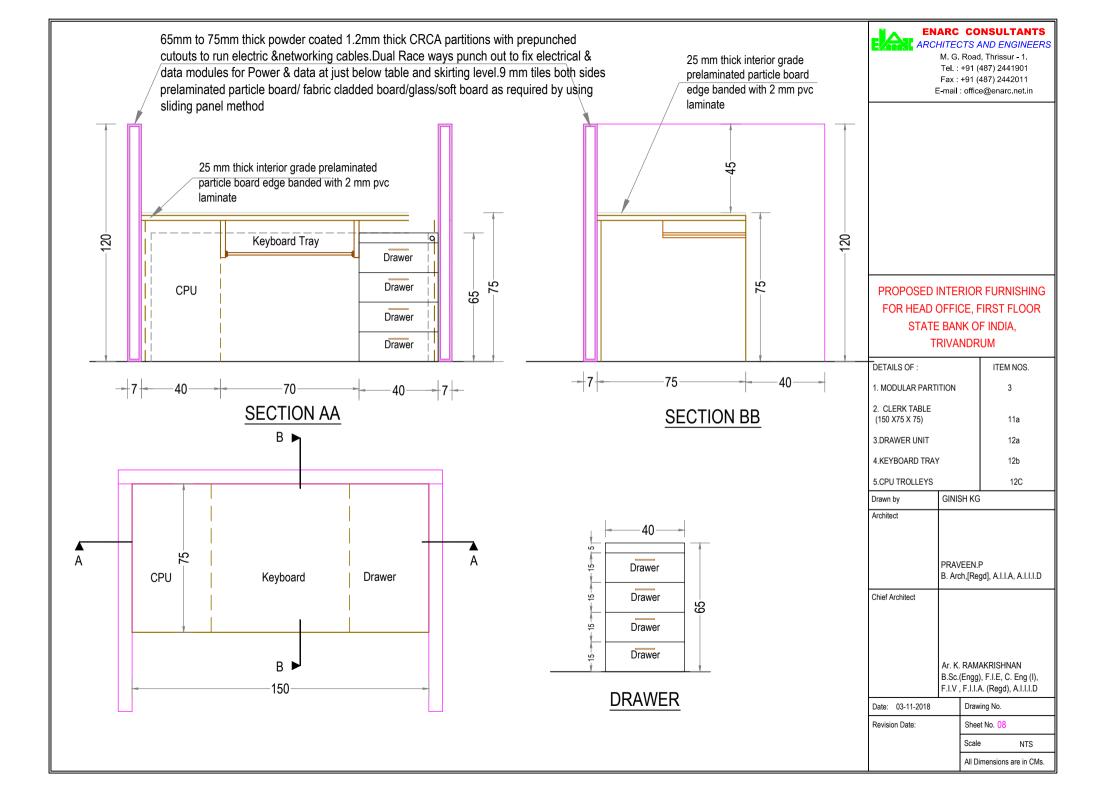

---------------------------------------------------------------------------------------------------------------------------|
|                                                        | Drawing No:                       |                                                                                                                              |
|                                                        | Scale: Not to scale               |                                                                                                                              |
| F.I.V , F.I.I.A. (Regd), A.I.I.I.D                     | All Dimensions are in CMs.        |                                                                                                                              |