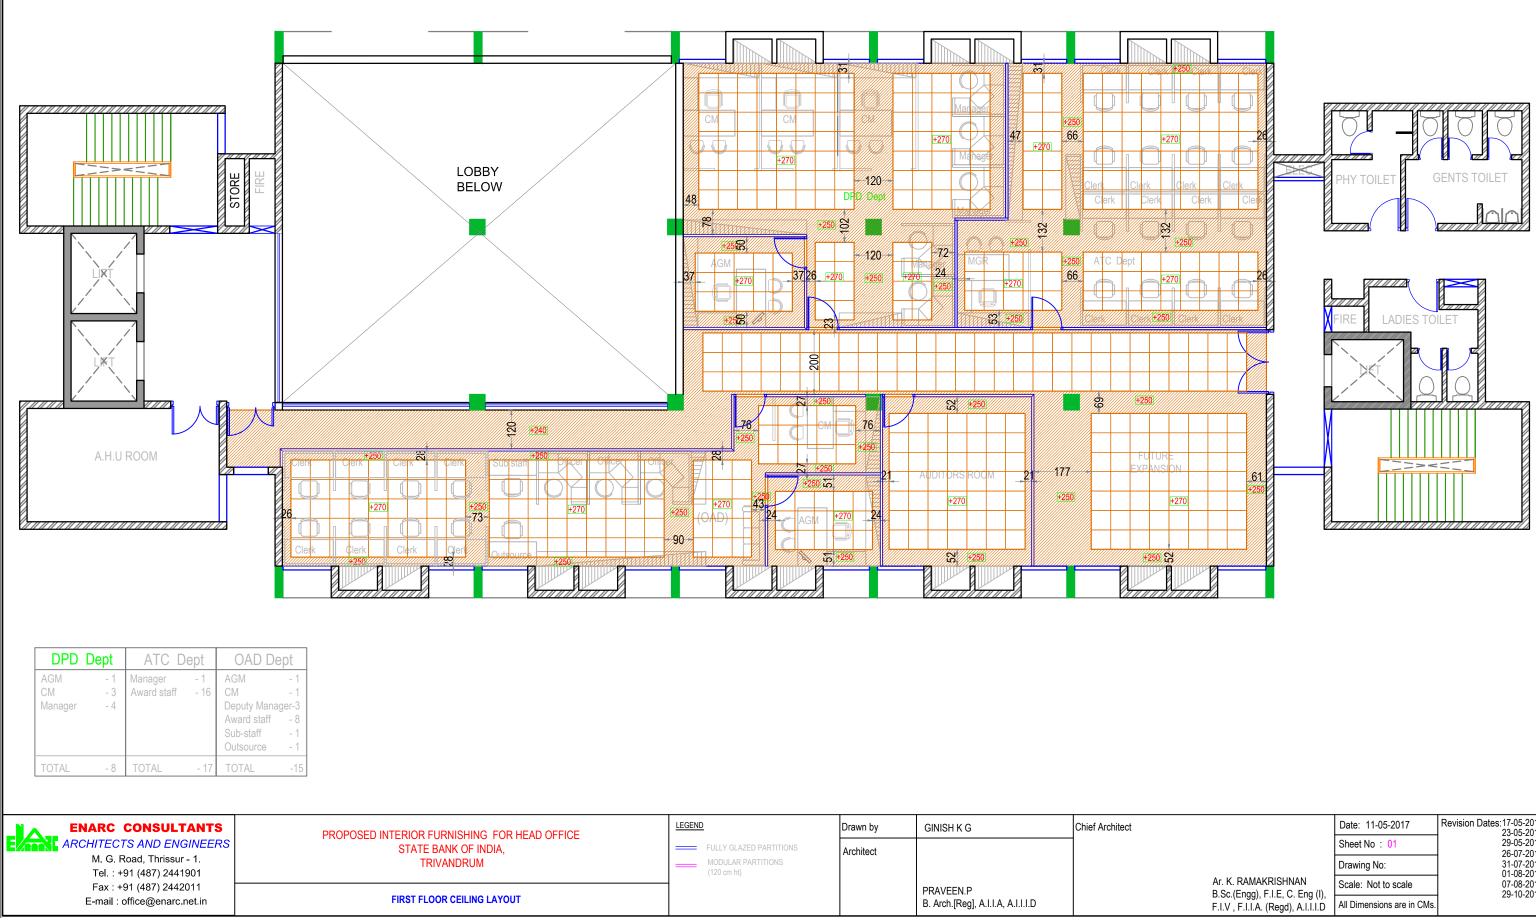

| Ar. K. RAMAKRISHNAN<br>B.Sc.(Engg), F.I.E, C. Eng (I), | Date: 11-05-2017<br>Sheet No : 01 | Revision Dates: 17-05-2017<br>23-05-2017<br>29-05-2017<br>26-07-2018<br>31-07-2018<br>01-08-2018<br>07-08-2018<br>29-10-2018 |
|--------------------------------------------------------|-----------------------------------|------------------------------------------------------------------------------------------------------------------------------|
|                                                        | Drawing No:                       |                                                                                                                              |
|                                                        | Scale: Not to scale               |                                                                                                                              |
| F.I.V , F.I.I.A. (Regd), A.I.I.I.D                     | All Dimensions are in CMs.        |                                                                                                                              |