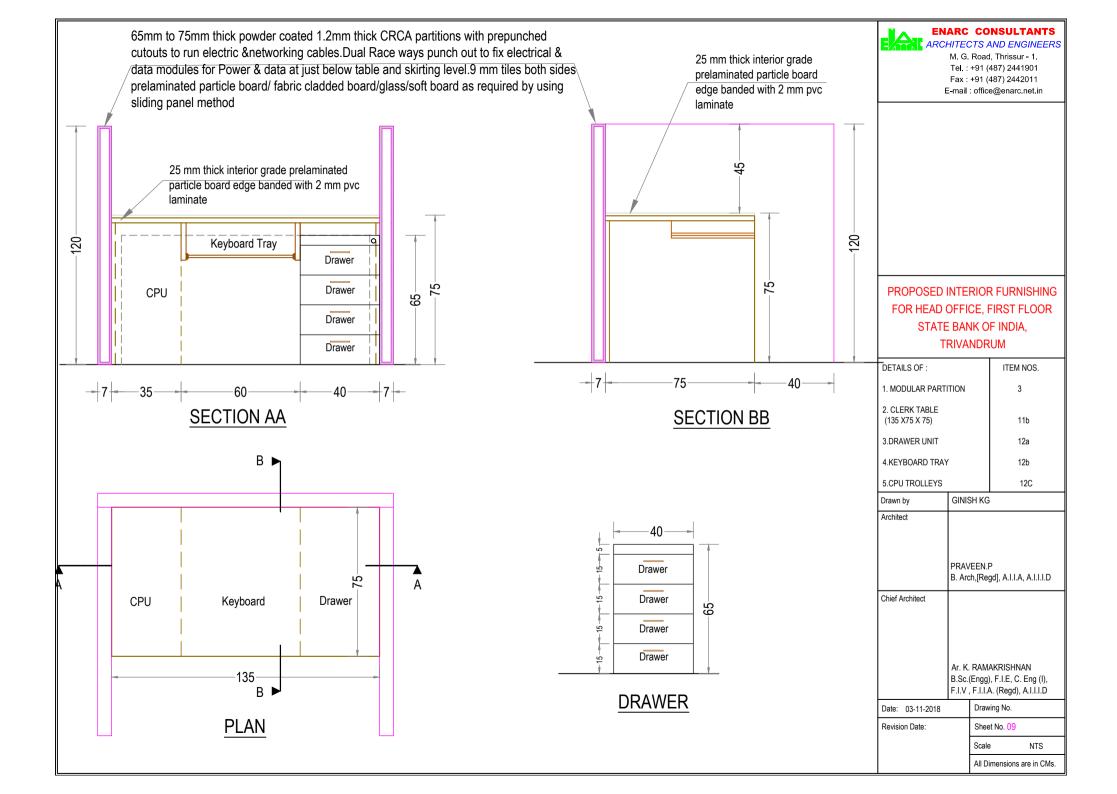

-------------------------------------------------------------------------------------------------------------------------|
|                                                        | Drawing No:                       |                                                                                                                              |
|                                                        | Scale: Not to scale               |                                                                                                                              |
| F.I.V , F.I.I.A. (Regd), A.I.I.I.D                     | All Dimensions are in CMs.        |                                                                                                                              |