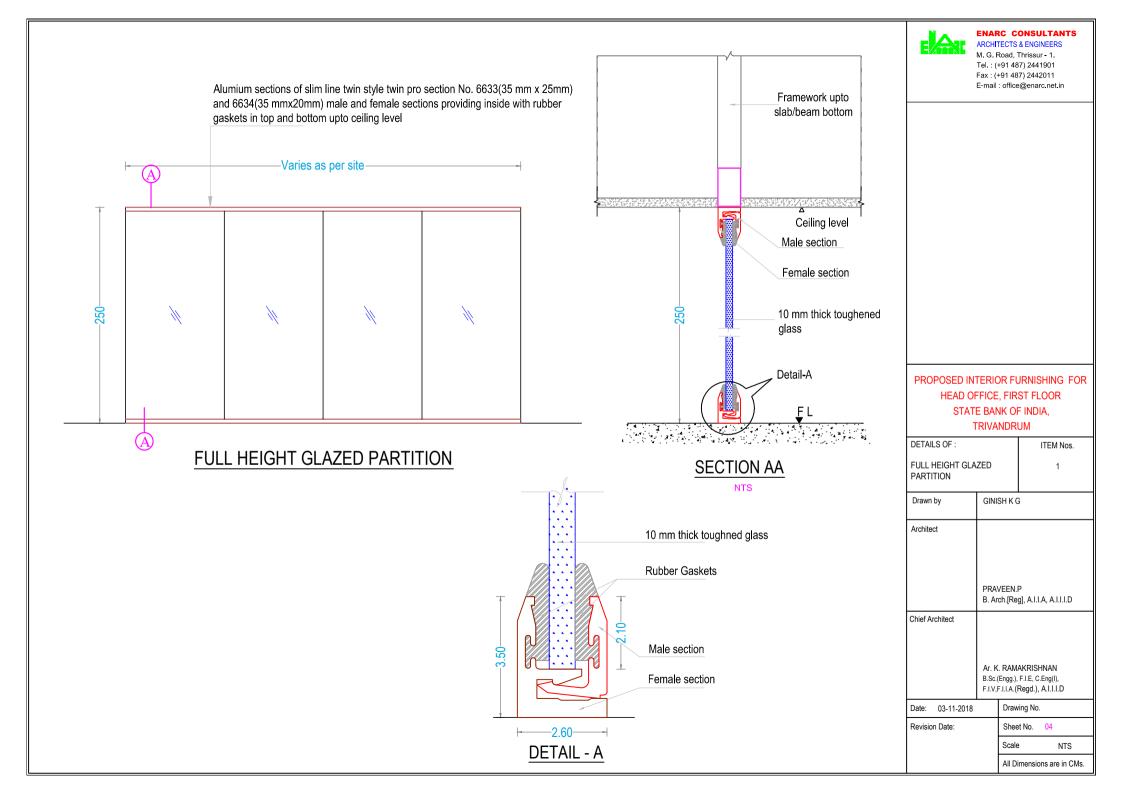

----|------------------------------------------------------------------------------------------------------------------------------|
|                                                        | Drawing No:                       |                                                                                                                              |
|                                                        | Scale: Not to scale               |                                                                                                                              |
| F.I.V , F.I.I.A. (Regd), A.I.I.I.D                     | All Dimensions are in CMs.        |                                                                                                                              |