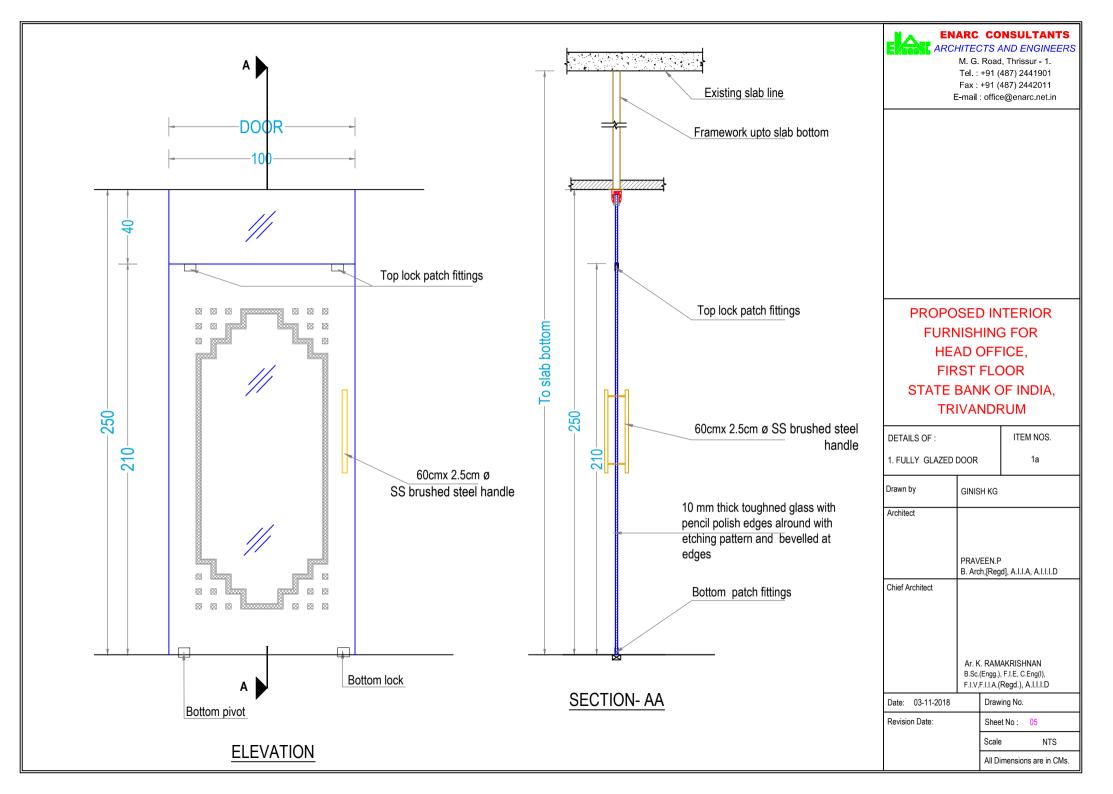

--|------------------------------------------------------------------------------------------------------------------------------|
|                                                        | Drawing No:                       |                                                                                                                              |
|                                                        | Scale: Not to scale               |                                                                                                                              |
| F.I.V , F.I.I.A. (Regd), A.I.I.I.D                     | All Dimensions are in CMs.        |                                                                                                                              |