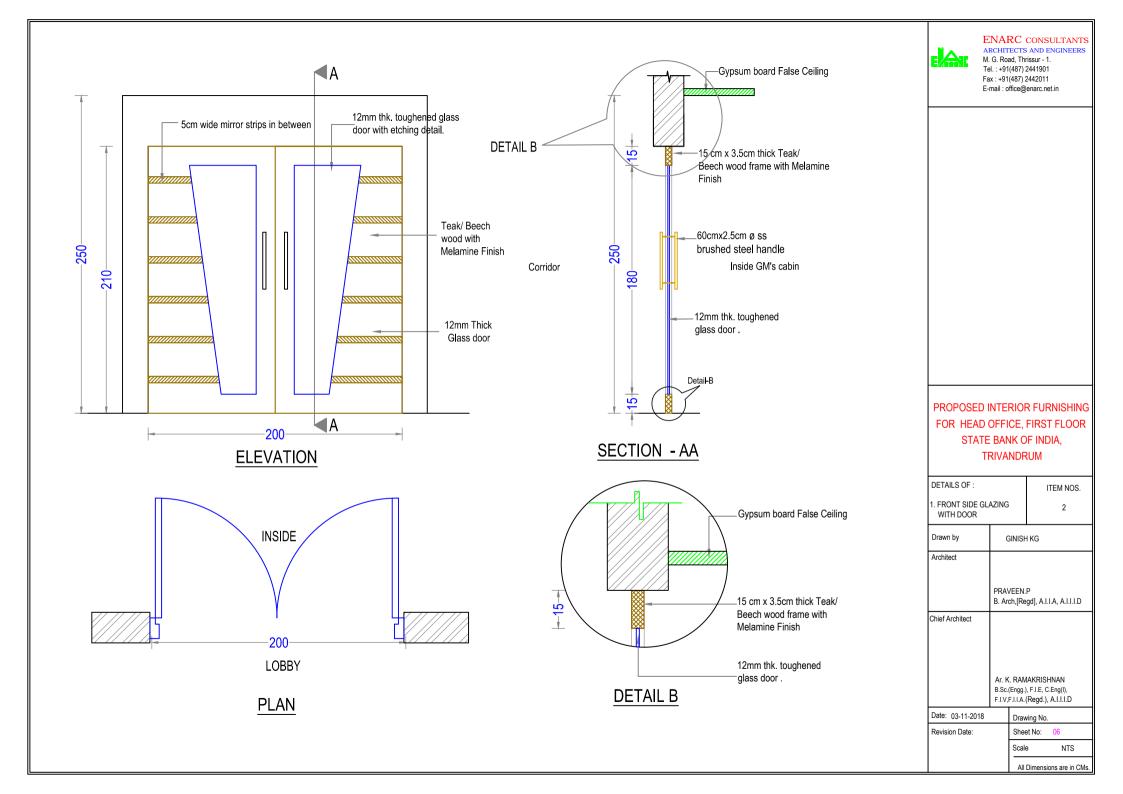

|------------------------------------------------------------------------------------------------------------------------------|
|                                                        | Drawing No:                       |                                                                                                                              |
|                                                        | Scale: Not to scale               |                                                                                                                              |
| F.I.V , F.I.I.A. (Regd), A.I.I.I.D                     | All Dimensions are in CMs.        |                                                                                                                              |