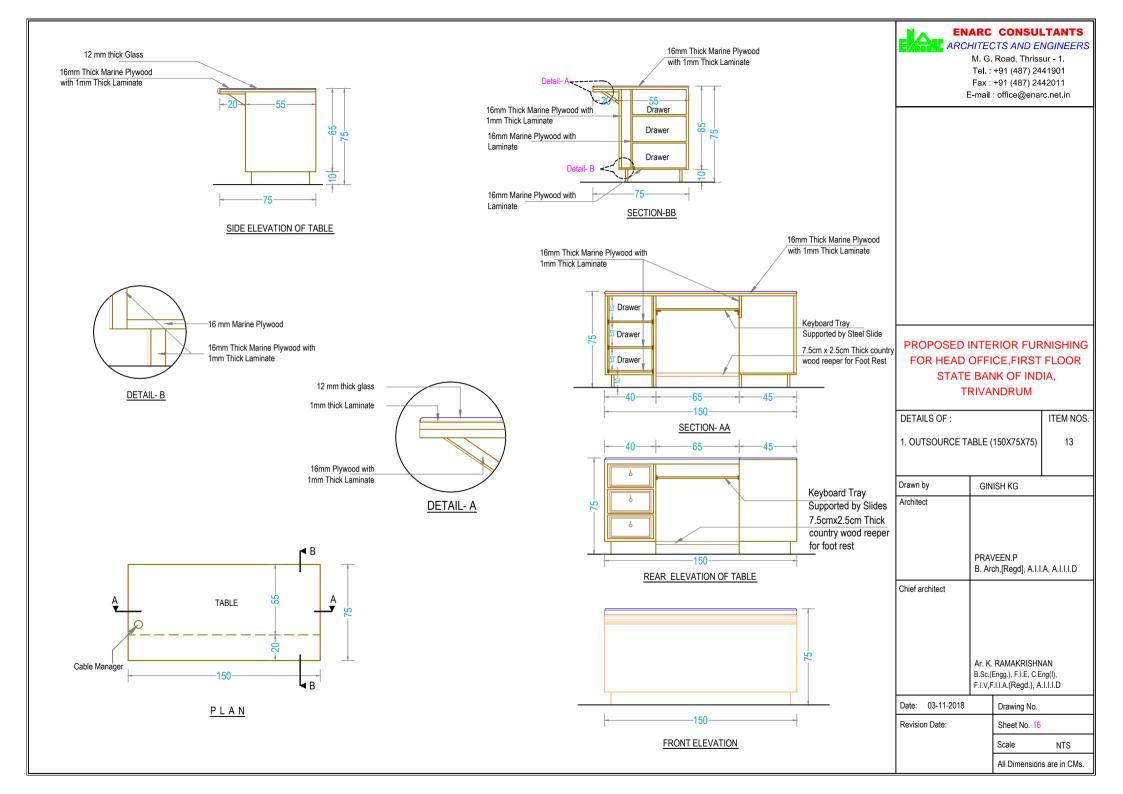

-----------------------------------------------------------------------------------------------------------|
|                                                        | Drawing No:                       |                                                                                                                              |
|                                                        | Scale: Not to scale               |                                                                                                                              |
| F.I.V , F.I.I.A. (Regd), A.I.I.I.D                     | All Dimensions are in CMs.        |                                                                                                                              |