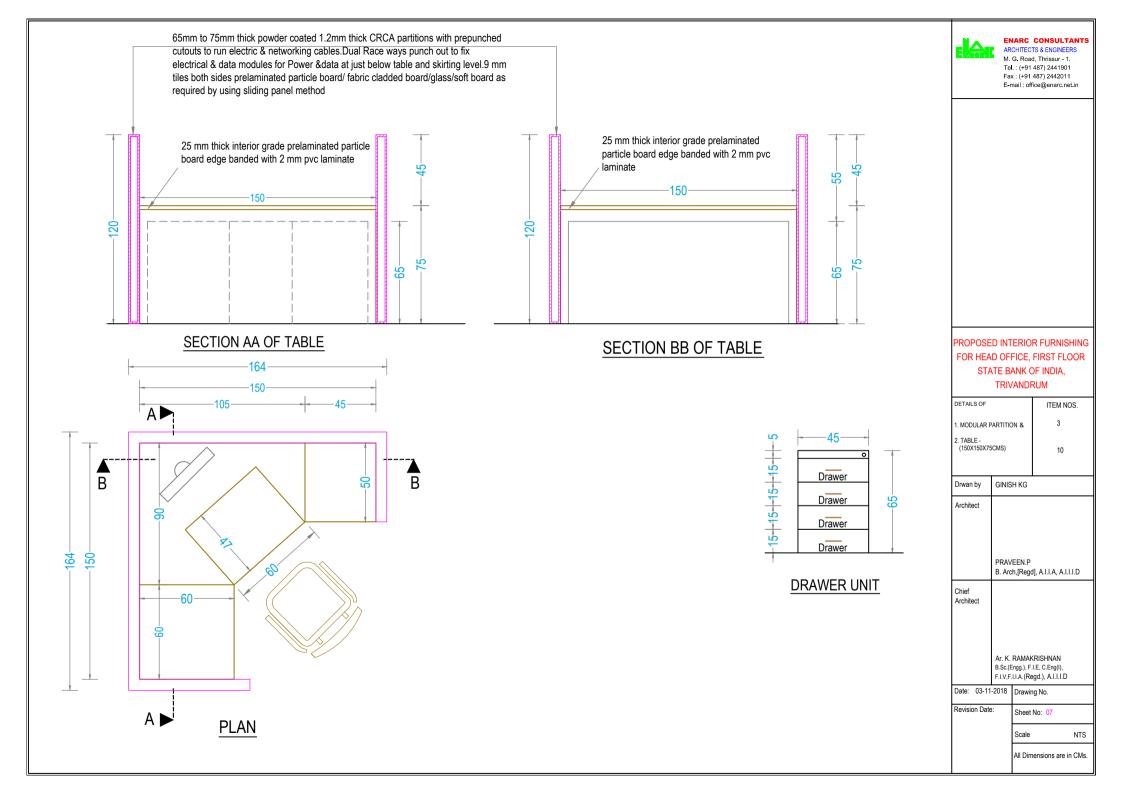

-----------------------------------------------------------------------------------------------------------------------------|
|                                                        | Drawing No:                       |                                                                                                                              |
|                                                        | Scale: Not to scale               |                                                                                                                              |
| F.I.V , F.I.I.A. (Regd), A.I.I.I.D                     | All Dimensions are in CMs.        |                                                                                                                              |