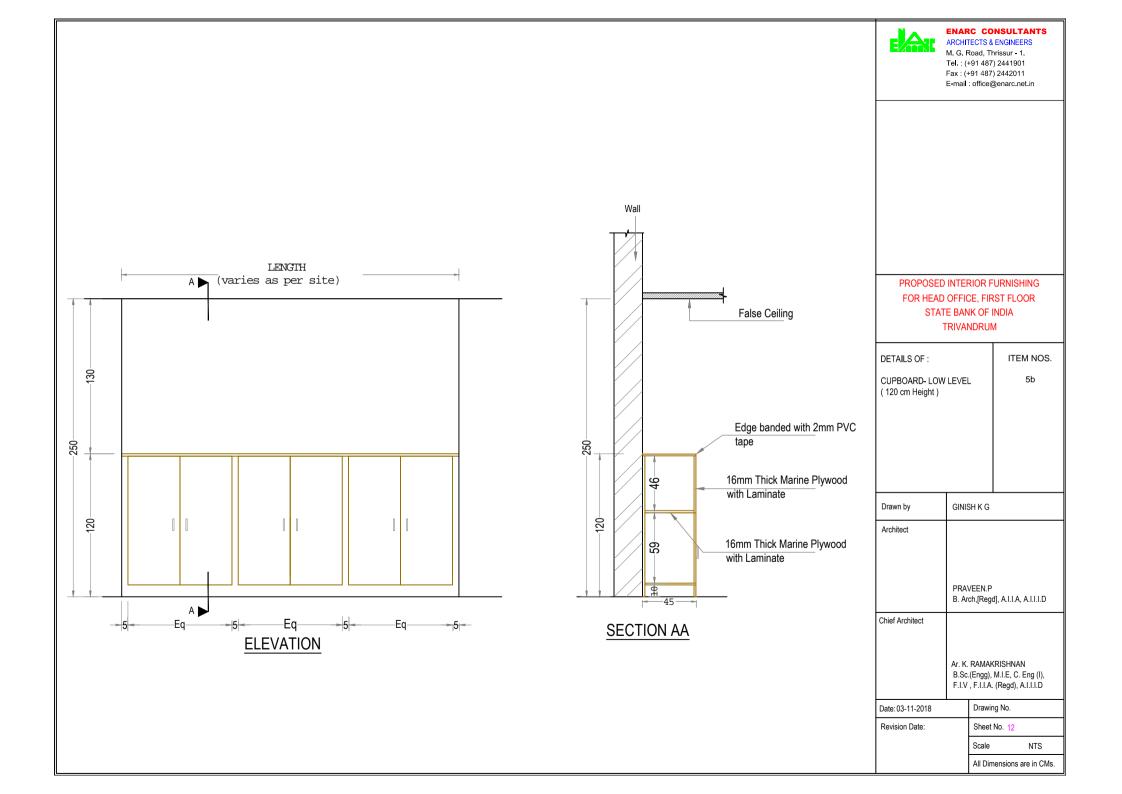

-------------------------------------------------------------------------------------------------------------------|
|                                                        | Drawing No:                       |                                                                                                                              |
|                                                        | Scale: Not to scale               |                                                                                                                              |
| F.I.V , F.I.I.A. (Regd), A.I.I.I.D                     | All Dimensions are in CMs.        |                                                                                                                              |