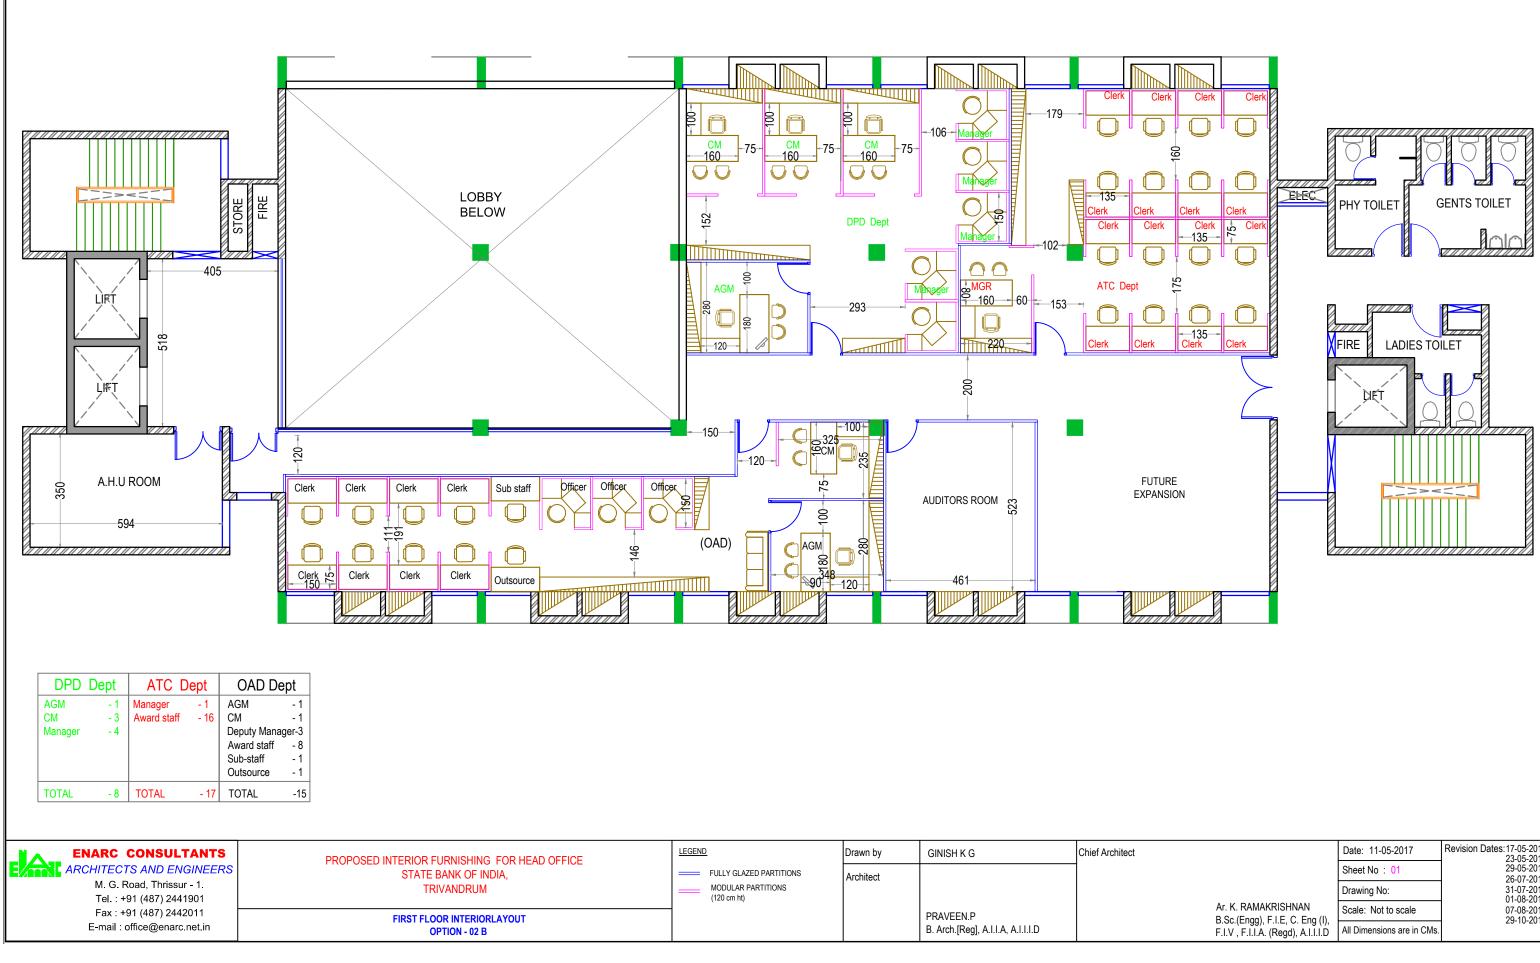

| Ar. K. RAMAKRISHNAN<br>B.Sc.(Engg), F.I.E, C. Eng (I),<br>F.I.V , F.I.I.A. (Regd), A.I.I.I.D | Date: 11-05-2017           | Revision Dates: 17-05-2017<br>23-05-2017<br>29-05-2017<br>26-07-2018<br>31-07-2018<br>01-08-2018<br>07-08-2018<br>29-10-2018 |
|----------------------------------------------------------------------------------------------|----------------------------|------------------------------------------------------------------------------------------------------------------------------|
|                                                                                              | Sheet No : 01              |                                                                                                                              |
|                                                                                              | Drawing No:                |                                                                                                                              |
|                                                                                              | Scale: Not to scale        |                                                                                                                              |
|                                                                                              | All Dimensions are in CMs. |                                                                                                                              |