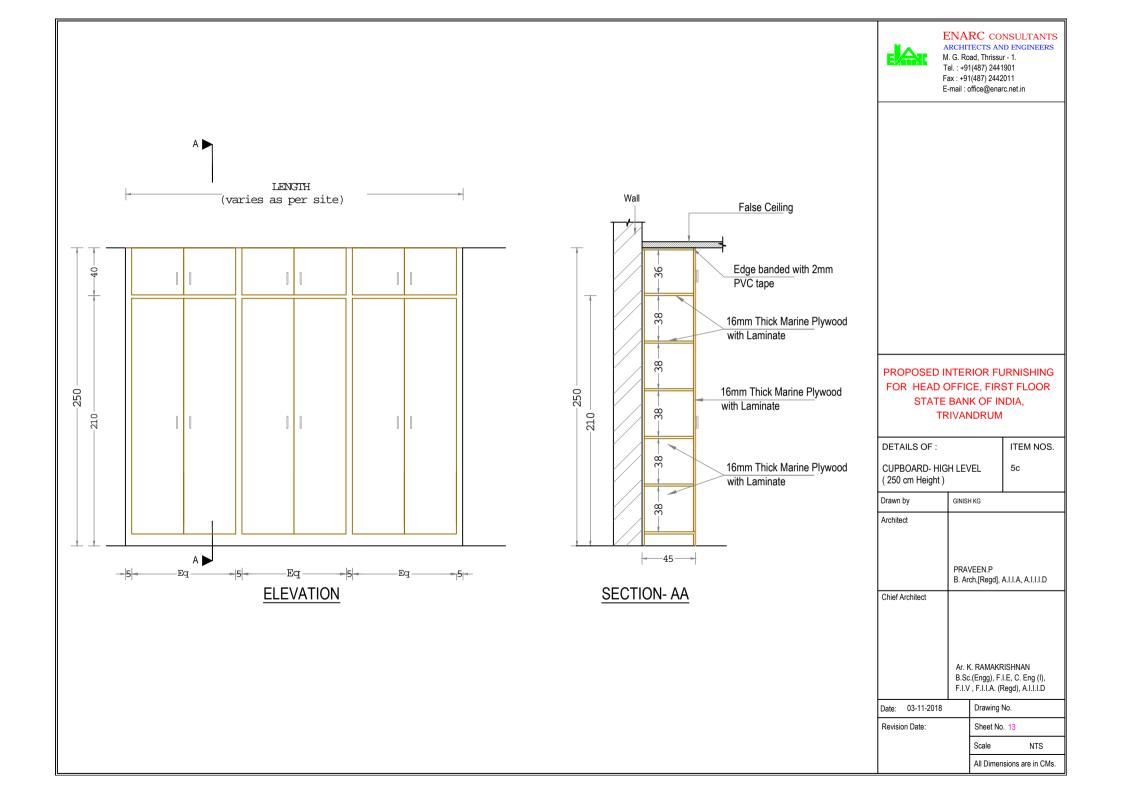

| Ar. K. RAMAKRISHNAN<br>B.Sc.(Engg), F.I.E, C. Eng (I),<br>F.I.V , F.I.I.A. (Regd), A.I.I.I.D | Date: 11-05-2017           | Revision Dates: 17-05-2017<br>23-05-2017<br>29-05-2017<br>26-07-2018<br>31-07-2018<br>01-08-2018<br>07-08-2018<br>29-10-2018 |
|----------------------------------------------------------------------------------------------|----------------------------|------------------------------------------------------------------------------------------------------------------------------|
|                                                                                              | Sheet No : 01              |                                                                                                                              |
|                                                                                              | Drawing No:                |                                                                                                                              |
|                                                                                              | Scale: Not to scale        |                                                                                                                              |
|                                                                                              | All Dimensions are in CMs. |                                                                                                                              |